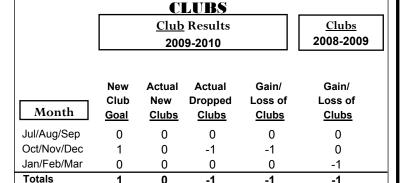

## YTD Status Quo Clubs 2009-2010

Status Quo Clubs Compared to Status Quo Members

6
4
2
0
-2
-4
-6

Jul/Aug/Sep Oct/Nov/Dec Jan/Feb/Mar

Status Quo Clubs Total Status Quo Members

| <u> MEMBERSHIP</u> |                           |                    |                        |                 |                        |
|--------------------|---------------------------|--------------------|------------------------|-----------------|------------------------|
|                    | <u>Membership</u> Results |                    |                        |                 | Membership             |
|                    | 2009-2010                 |                    |                        |                 | 2008-2009              |
|                    |                           | _                  |                        |                 |                        |
|                    | Net                       | Actual             | Actual                 | Gain/           | Gain/                  |
| Month              | Memb<br><u>Goal</u>       | New<br><u>Memb</u> | Dropped<br><u>Memb</u> | Loss of<br>Memb | Loss of<br><u>Memb</u> |
| Jul/Aug/Sep        | 1                         | 26                 | -37                    | -11             | -30                    |
| Oct/Nov/Dec        | 15                        | 54                 | -49                    | 5               | -12                    |
| Jan/Feb/Mar        | 20                        | 33                 | -22                    | 11              | 34                     |
| Totals             | 36                        | 113                | -108                   | 5               | -8                     |