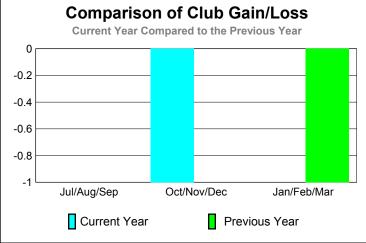

## YTD Status Quo Clubs 2009-2010

Status Quo Clubs Compared to Status Quo Members

6
4
2
0
-2
-4
-6

Jul/Aug/Sep Oct/Nov/Dec Jan/Feb/Mar

Status Quo Clubs Total Status Quo Members

| <u> MEMBERSHIP</u> |                           |                    |                        |                 |                        |
|--------------------|---------------------------|--------------------|------------------------|-----------------|------------------------|
|                    | <u>Membership</u> Results |                    |                        |                 | Membership             |
|                    | 2009-2010                 |                    |                        |                 | 2008-2009              |
|                    |                           | _                  |                        |                 |                        |
|                    | Net                       | Actual             | Actual                 | Gain/           | Gain/                  |
| Month              | Memb<br><u>Goal</u>       | New<br><u>Memb</u> | Dropped<br><u>Memb</u> | Loss of<br>Memb | Loss of<br><u>Memb</u> |
| Jul/Aug/Sep        | 1                         | 26                 | -37                    | -11             | -30                    |
| Oct/Nov/Dec        | 15                        | 54                 | -49                    | 5               | -12                    |
| Jan/Feb/Mar        | 20                        | 33                 | -22                    | 11              | 34                     |
| Totals             | 36                        | 113                | -108                   | 5               | -8                     |