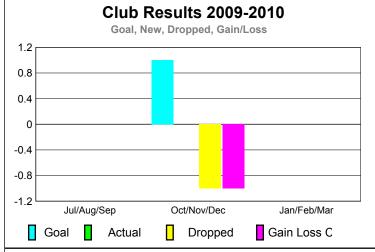

## YTD Status Quo Clubs 2009-2010

Status Quo Clubs Compared to Status Quo Members

6
4
2
0
-2
-4
-6

Jul/Aug/Sep Oct/Nov/Dec Jan/Feb/Mar

Status Quo Clubs Total Status Quo Members

| <u> MEMBERSHIP</u> |                           |                    |                        |                 |                        |
|--------------------|---------------------------|--------------------|------------------------|-----------------|------------------------|
|                    | <u>Membership</u> Results |                    |                        |                 | Membership             |
|                    | 2009-2010                 |                    |                        |                 | 2008-2009              |
|                    |                           | _                  |                        |                 |                        |
|                    | Net                       | Actual             | Actual                 | Gain/           | Gain/                  |
| Month              | Memb<br><u>Goal</u>       | New<br><u>Memb</u> | Dropped<br><u>Memb</u> | Loss of<br>Memb | Loss of<br><u>Memb</u> |
| Jul/Aug/Sep        | 1                         | 26                 | -37                    | -11             | -30                    |
| Oct/Nov/Dec        | 15                        | 54                 | -49                    | 5               | -12                    |
| Jan/Feb/Mar        | 20                        | 33                 | -22                    | 11              | 34                     |
| Totals             | 36                        | 113                | -108                   | 5               | -8                     |