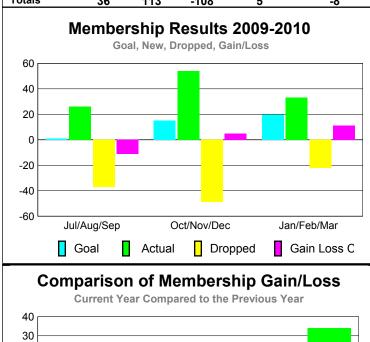

## YTD Status Quo Clubs 2009-2010

Status Quo Clubs Compared to Status Quo Members

6
4
2
0
-2
-4
-6

Jul/Aug/Sep Oct/Nov/Dec Jan/Feb/Mar

Status Quo Clubs Total Status Quo Members

| <u> MEMBERSHIP</u> |                           |                    |                        |                 |                        |
|--------------------|---------------------------|--------------------|------------------------|-----------------|------------------------|
|                    | <u>Membership</u> Results |                    |                        |                 | Membership             |
|                    | 2009-2010                 |                    |                        |                 | 2008-2009              |
|                    |                           | _                  |                        |                 |                        |
|                    | Net                       | Actual             | Actual                 | Gain/           | Gain/                  |
| Month              | Memb<br><u>Goal</u>       | New<br><u>Memb</u> | Dropped<br><u>Memb</u> | Loss of<br>Memb | Loss of<br><u>Memb</u> |
| Jul/Aug/Sep        | 1                         | 26                 | -37                    | -11             | -30                    |
| Oct/Nov/Dec        | 15                        | 54                 | -49                    | 5               | -12                    |
| Jan/Feb/Mar        | 20                        | 33                 | -22                    | 11              | 34                     |
| Totals             | 36                        | 113                | -108                   | 5               | -8                     |

20

10

-10

-20 -30

Jul/Aug/Sep

Current Year